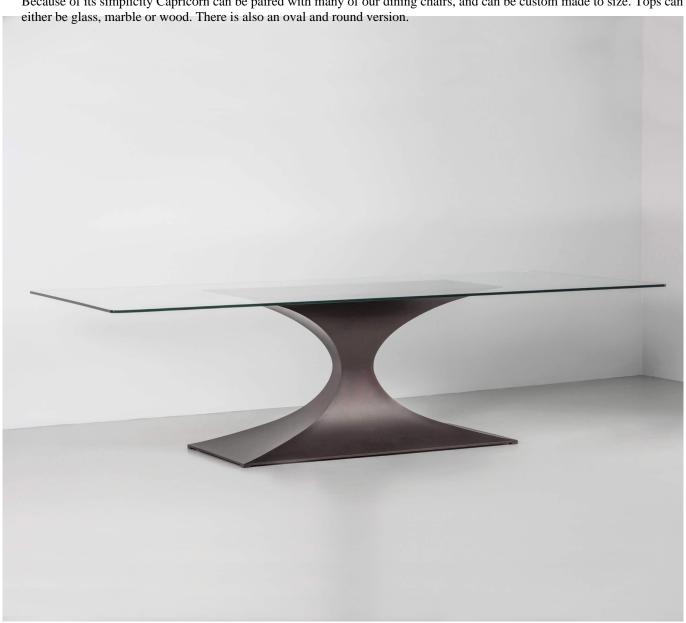

## CAPRICORN RECTANGULAR DINING TABLE

Capricorn is one of our signature designs. It is strong and sculptural with bold curves – making a timeless and classical silhouette. It is available in a selection of our standard and specialist finishes and looks stunning in hand-polished stainless steel.

Because of its simplicity Capricorn can be paired with many of our dining chairs, and can be custom made to size. Tops can

Product Dimensions (cm / in)

Height:75 / 29.50 Width:95 / 37.50 Length:160 / 63.00 Seats:6 Height:75 / 29.50 Width:100 / 39.25 Length:190 / 74.75 Seats:6-8 Height:75 / 29.50 Width:100 / 39.25 Length:220 / 86.50 Seats:8-10 Height:75 / 29.50 Width:100 / 39.25 Length:250 / 98.50 Seats:10  $Height: 75 \ / \ 29.50 \ Width: 100 \ / \ 39.25 \ Length: 300 \ / \ 118.00 \ Seats: 10-12$ 