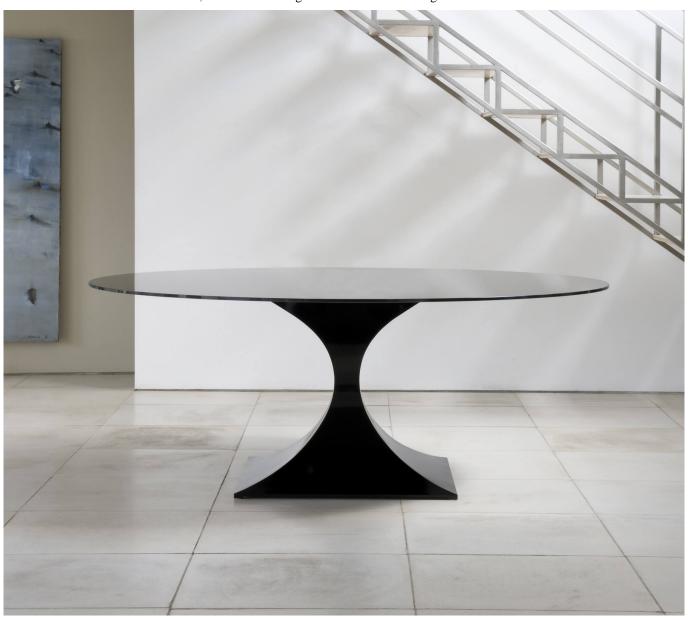

## CAPRICORN ROUND DINING TABLE

Capricorn is our signature piece. It is a strong sculptural design with bold curves – a timeless classical silhouette. It is available in a selection of our standard and specialist finishes and looks stunning in hand-polished stainless steel. Because of its simplicity Capricorn can be paired with many of our dining chairs, and can be custom made to size. Tops can either be glass, marble or wood. There is an oval, round and rectangular version of the dining table.

Product Dimensions (cm / in)

Height:75 / 29.50 Diameter:120 / 47.25 Seats:4-6 Height:75 / 29.50 Diameter:150 / 59.00 Seats:8

Materials: Base: Steel or Hand Polished Steel, Top: Glass, Wood or Marble

Finishes: Standard & Specialist